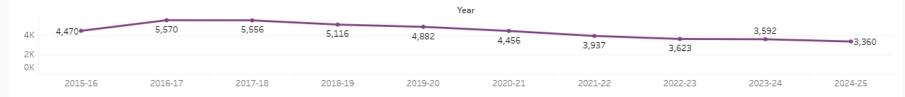

#### Highlights:

5/21/2025 | 13

- The number of Engineering, Science, and Technology (WV STEM) Scholarship recipients decreased from 264 in the 2022-23 academic year to 251 in 2023-24. The total amount awarded also decreased during this period, from \$749,215 in 2022-23 to \$720,681 in 2023-24.
- Recipients received an average award of \$2,871 in 2023-24, an increase from \$2,828 the year before.
- Most recipients, 92.4 percent, attended a public four-year institution, with West Virginia University enrolling 63.7 percent of the total recipients and Marshall University enrolling 17.1 percent.

## Total Engineering, Science and Technology Scholarship Recipients, Awards, and Average Award, 2019-20 to 2023-24

|               | 2019-20   | 2020-21   | 2021-22   | 2022-23   | 2023-24   |
|---------------|-----------|-----------|-----------|-----------|-----------|
| Recipients    | 250       | 233       | 253       | 264       | 251       |
| Awards        | \$717,006 | \$662,027 | \$705,344 | \$749,215 | \$720,681 |
| Average Award | \$2,868   | \$2,841   | \$2,788   | \$2,838   | \$2,871   |