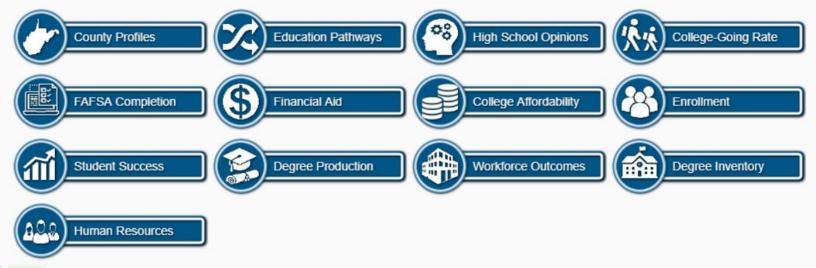

## The Explorer portal reports data across the higher education pipeline

About Y Institutions Resources Y Data and Publication Center News Join Our Team!

**Explorer** is an interactive data tool that provides public access to higher education data ranging from the postsecondary aspirations of graduating high school seniors, to their success in college, and workforce outcomes. Use the links below to explore on your own!