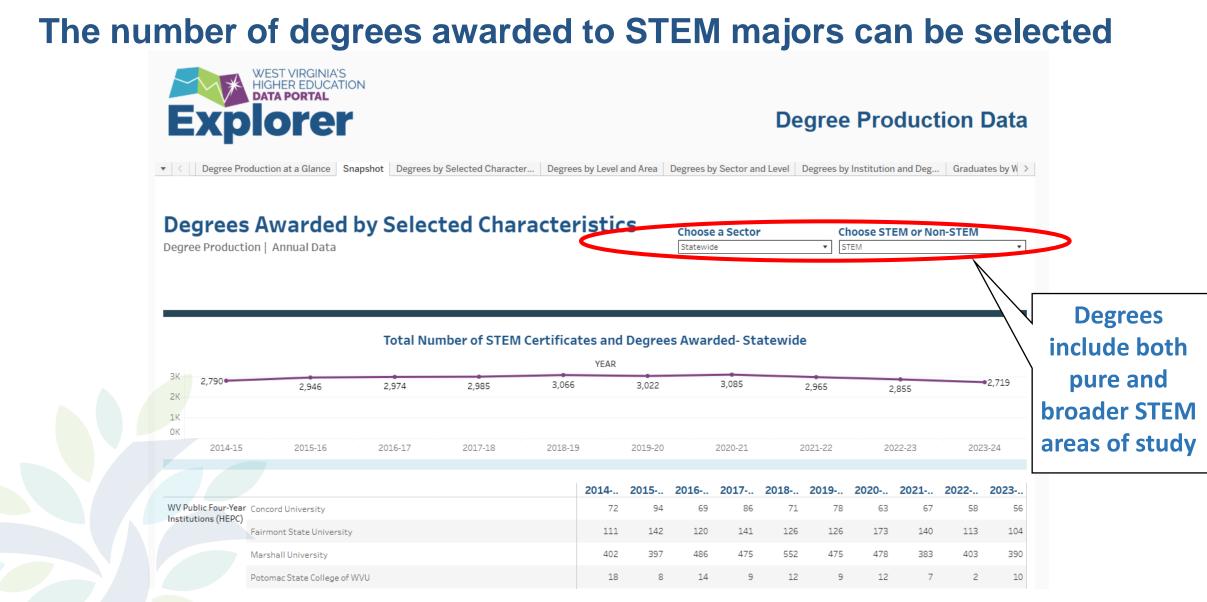

## Student enrollment data can be filtered by degree area

## **Enrollment Data**

| Enrollment at a Glance Enrollment by Geography Snapshot Selected Characteristics | Program Enrollment | Program Enrollment Trends                   | Program | m Enrollment by Degree                  |
|----------------------------------------------------------------------------------|--------------------|---------------------------------------------|---------|-----------------------------------------|
| Academic Program Enrollment at a Gla                                             |                    | a Sector<br>c Four-Year Institutions (HEPC) | •       | Choose an Institution (All)             |
| Credit Headcount Enrollment   Fall End of Term                                   | Engineer           | a Degree Area                               | •       | Choose a CIP Area (AII)                 |
|                                                                                  | (AII)              | a Gender                                    | ∀ ▼     | Choose an Institution Degree Name (All) |

### Total Fall Headcount Enrollment - WV Public Four-Year Institutions (HEPC)

Filters Applied: NCES Degree Area(s): Engineering; Sector(s): WV Public Four-Year Institutions (HEPC); Institution(s): All; Institution Degree Name(s): All; Gender: All